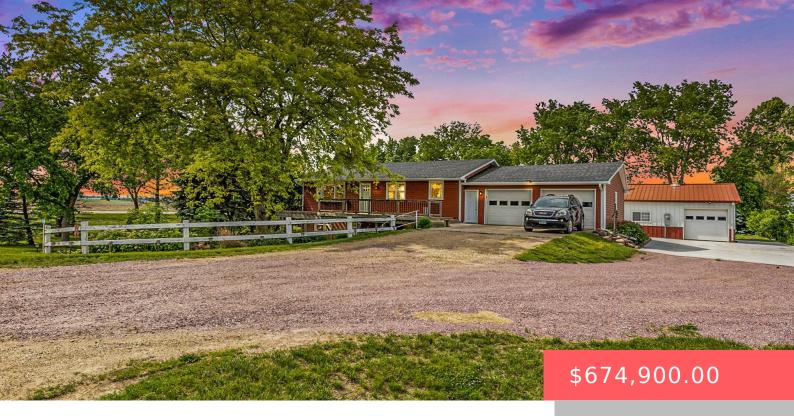

#### 47802 274 ST

https://harr-lemme.com

S437' of SW 1/4 lying W of Tr 1 Harris addn ex part sold 4-99-49

- 4 heds
- 2 baths
- Ranch, Single Family
- Outside City Limits, RESIDENTIAL
- Active, Active-New
- 2220 sa ft

#### **Basics**

Category: Outside City Limits, RESIDENTIAL Type: Ranch, Single Family

Status: Active, Active-New Bedrooms: 4 beds

**Bathrooms: 2** baths **Total rooms: 9** 

Floor level: 1170 Area: 2220 sq ft

# **Building Details**

Floor covering: Ceramic, Laminate, Wood Basement: Full

**Exterior material:** Part Brick **Roof:** Shingle Composition **Parking:** Attached, Detached