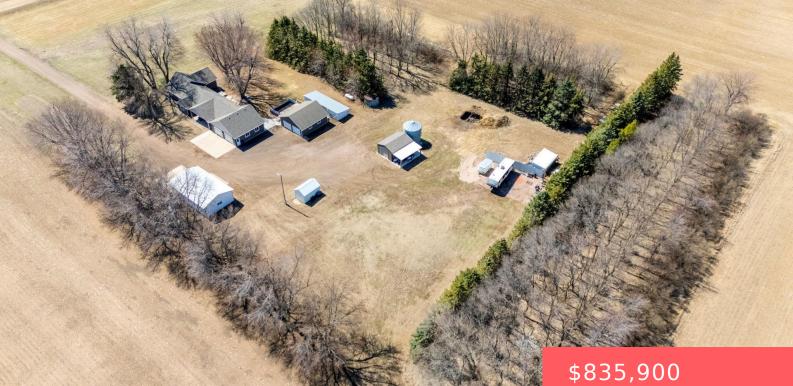

#### GARRETSON, SD, 57030

https://harr-lemme.com

Tract 2 Rists's Addition S1/2 25-103-49

#### Basics

Category: Outside City Limits, RESIDENTIAL Status: Active Bathrooms: 4 baths Floor level: 2088 Lot size: 306940 sq ft Type: Ranch, Single Family Bedrooms: 4 beds Total rooms: 6 Area: 3760 sq ft Year built: 1985

# **Building Details**

Floor covering: Tile, Vinyl, Wood Exterior material: Hard Board Parking: Attached Basement: Full Roof: Shingle Composition