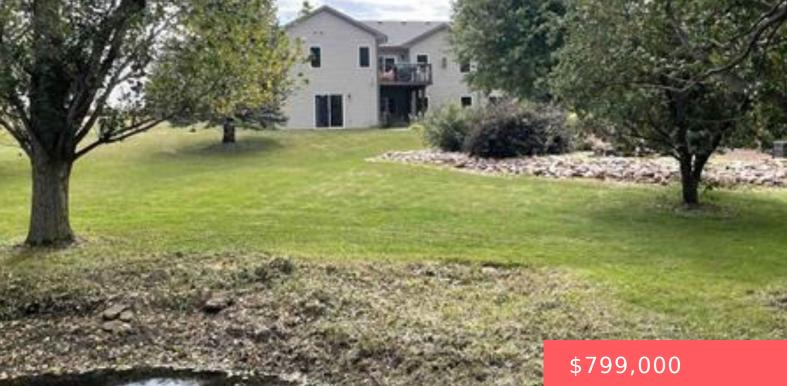

#### Basics

Category: Outside City Limits, RESIDENTIAL Status: Active Bathrooms: 4 baths Floor level: 1600 Lot size: 286189 sq ft Type: Ranch, Single Family Bedrooms: 5 beds Total rooms: 10 Area: 3042 sq ft Year built: 2001

## **Building Details**

Floor covering: Carpet, Tile, Wood Exterior material: Cement Hardboard Parking: Attached, Detached Basement: Full
Roof: Shingle Composition

### **Amenities & Features**

**Features:** 3+ Bedrooms Same Level, Formal Dining Rm, Master Bed Main Level, Pantry, Pre-Wired High Speed, Tray Ceiling, Vaulted Ceiling