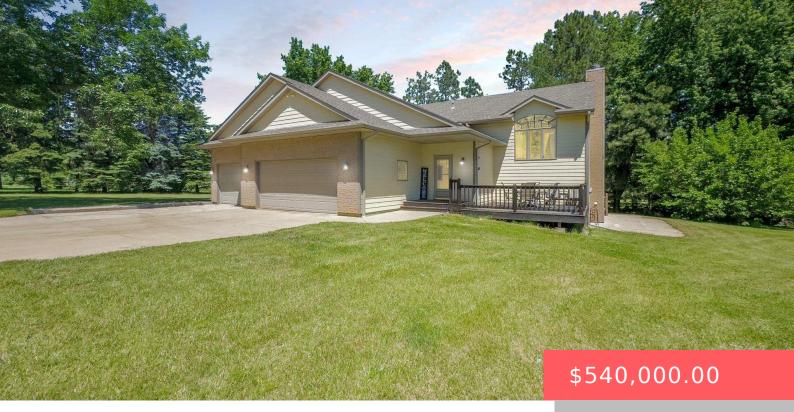

#### 47588 E HORIZON DR

https://harr-lemme.com

Lot 6 BLYS Second Addn 10-102-49 Mapleton Township

- 4 beds
- 3 baths
- Single Family, Split Foyer
- None, RESIDENTIAL
- Active, Active Contingent
- 2552 sq ft

### Basics

Category: None, RESIDENTIAL Status: Active, Active - Contingent Home, Active-New Bathrooms: 3 baths Floor level: 1326 Lot size: 43560 sq ft Type: Single Family, Split Foyer Bedrooms: 4 beds Total rooms: 9 Area: 2552 sq ft Year built: 2004

# **Building Details**

Floor covering: Carpet, Laminate, Vinyl, Wood Exterior material: Hard Board, Part Brick Parking: Attached Basement: Full
Roof: Shingle Composition