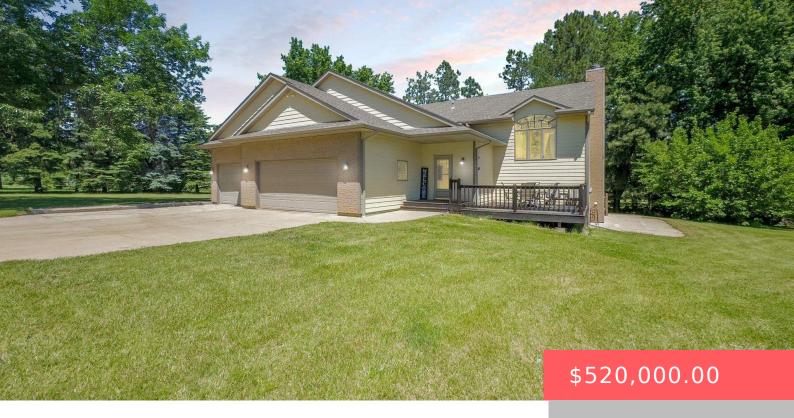

#### **47588 E HORIZON DR**

https://harr-lemme.com

Lot 6 BLYS Second Addn 10-102-49 Mapleton Township

- 4 heds
- 3 baths
- Single Family, Split Foyer
- None, RESIDENTIAL
- Active, Active-New
- 2552 sq ft

#### **Basics**

Category: None, RESIDENTIAL Type: Single Family, Split Foyer

Status: Active, Active-New Bedrooms: 4 beds

Bathrooms: 3 baths Total rooms: 9

**Floor level:** 1326 **Area: 2552** sq ft

**Lot size: 43560** sq ft **Year built:** 2004

# **Building Details**

Floor covering: Carpet, Laminate, Vinyl, Wood Basement: Full

**Exterior material:** Hard Board, Part Brick **Roof:** Shingle Composition

Parking: Attached