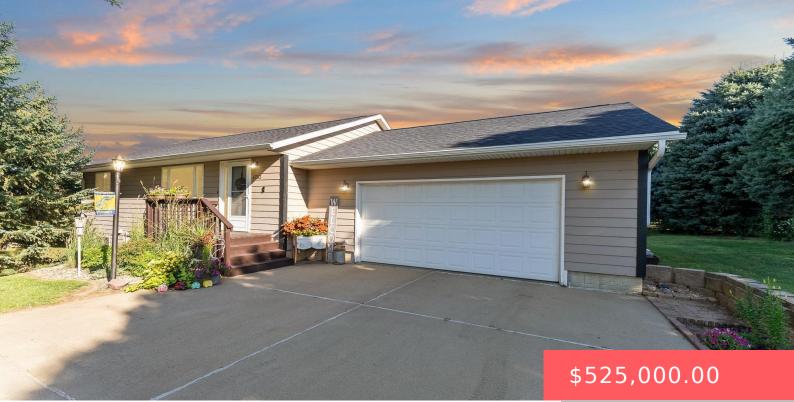

#### 47583 THERESA CIR

https://harr-lemme.com

Tract 26 Section 10 McCroskey Tracts

- 3 baths
- Ranch, Single Family
- Outside City Limits RESIDENTIAL
- Active, Active Contingent Misc, Active-New
- 2384 sq ft

### Basics

Category: Outside City Limits, RESIDENTIAL Status: Active, Active - Contingent Misc, Active-New Bathrooms: 3 baths Floor level: 1424 Lot size: 30492 sq ft Type: Ranch, Single Family Bedrooms: 4 beds Total rooms: 8 Area: 2384 sq ft Year built: 2000

# **Building Details**

Floor covering: Carpet, Laminate Exterior material: Hard Board Parking: Attached, Detached Basement: Full Roof: Shingle Composition