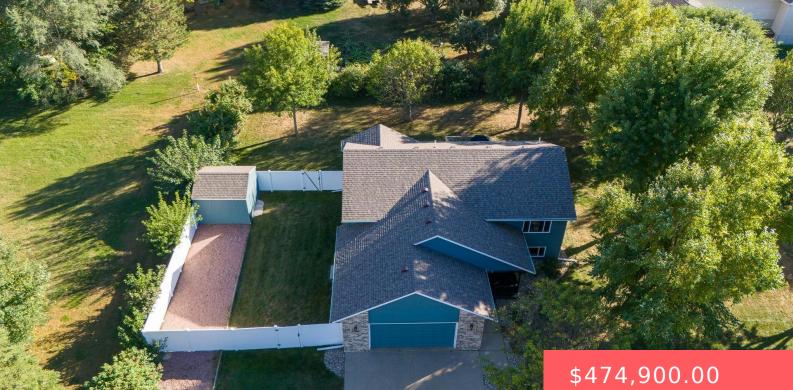

#### **47563 THERESA CIR**

https://harr-lemme.com

TRACT 32 MCCROSKEY TRACTS 10-102-49

#### Basics

Category: Outside City Limits, RESIDENTIAL Status: Active, Active-New Bathrooms: 3 baths Floor level: 1332 Lot size: 34848 sq ft Type: Single Family, Split Foyer Bedrooms: 5 beds Total rooms: 12 Area: 2309 sq ft Year built: 2000

# **Building Details**

Floor covering: Carpet, Laminate, Vinyl Exterior material: Cement Hardboard Parking: Attached Basement: Full
Roof: Shingle Composition