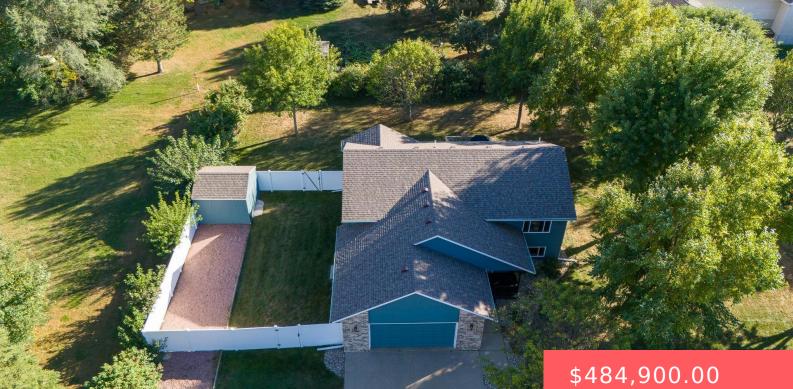

#### **47563 THERESA CIR**

https://harr-lemme.com

TRACT 32 MCCROSKEY TRACTS 10-102-49

#### Basics

Category: Outside City Limits, RESIDENTIAL Status: Active, Active-New Bathrooms: 3 baths Floor level: 1332 Lot size: 34848 sq ft Type: Single Family, Split Foyer Bedrooms: 5 beds Total rooms: 12 Area: 2309 sq ft Year built: 2000

# **Building Details**

Floor covering: Carpet, Laminate, Vinyl Exterior material: Cement Hardboard Parking: Attached Basement: Full
Roof: Shingle Composition