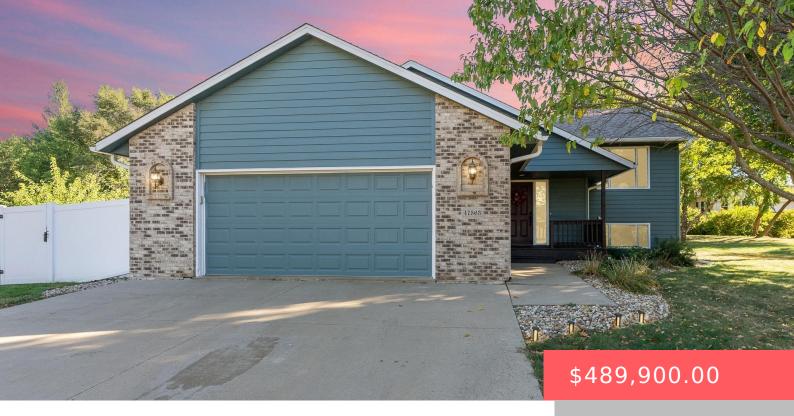

### **47563 THERESA CIR**

https://harr-lemme.com

TRACT 32 MCCROSKEY TRACTS 10-102-49

- 5 heds
- 3 baths
- Single Family, Split Fover
- Outside City Limits, RESIDENTIAL
- Active, Active-New
- 2309 sa fl

#### **Basics**

Category: Outside City Limits, RESIDENTIAL Type: Single Family, Split Foyer

Status: Active, Active-New Bedrooms: 5 beds

Bathrooms: 3 baths

Floor level: 1332

Total rooms: 12

Area: 2309 sq ft

**Lot size: 34848** sq ft **Year built:** 2000

## **Building Details**

Floor covering: Carpet, Laminate, Vinyl Basement: Full

**Exterior material:** Cement Hardboard **Roof:** Shingle Composition

Parking: Attached