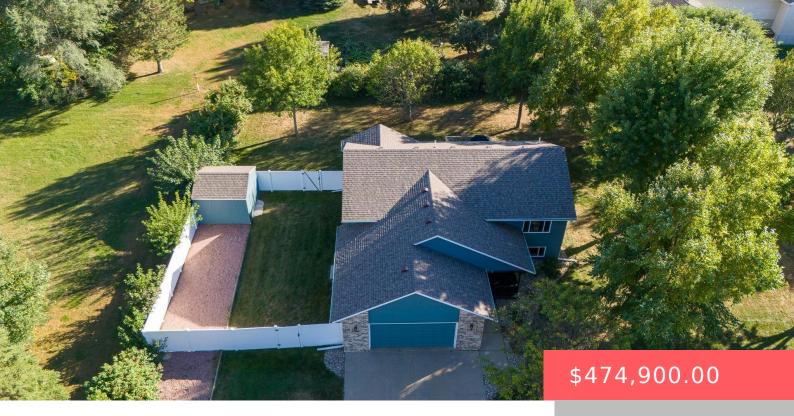

#### **47563 THERESA CIR**

https://harr-lemme.com

TRACT 32 MCCROSKEY TRACTS 10-102-49

- 5 heds
- 3 baths
- Single Family, Split Foyer
- Outside City Limits RESIDENTIAL
- Active-New
- 2309 sq ft

#### **Basics**

Category: Outside City Limits, RESIDENTIAL Type: Single Family, Split Foyer

Status: Active-New Bedrooms: 5 beds
Bathrooms: 3 baths Total rooms: 12

### **Building Details**

Floor covering: Carpet, Laminate, Vinyl Basement: Full

**Exterior material:** Cement Hardboard **Roof:** Shingle Composition

Parking: Attached