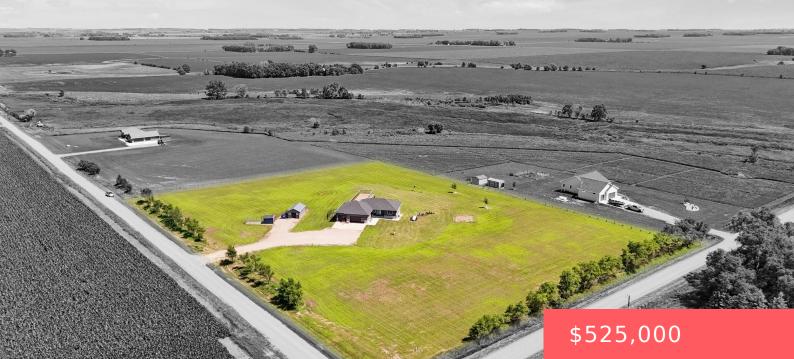

#### **CANTON, SD, 57013**

https://harr-lemme.com

Tract 2 Johnson's add NW1/4 36-98-50

- 2 baths
- Ranch, Single Family
- Outside City Limits
- Active
- 1199 sq ft

#### Basics

Category: Outside City Limits, RESIDENTIAL Status: Active Bathrooms: 2 baths Floor level: 1199 Lot size: 213443 sq ft Type: Ranch, Single Family Bedrooms: 2 beds Total rooms: 8 Area: 1199 sq ft Year built: 2021