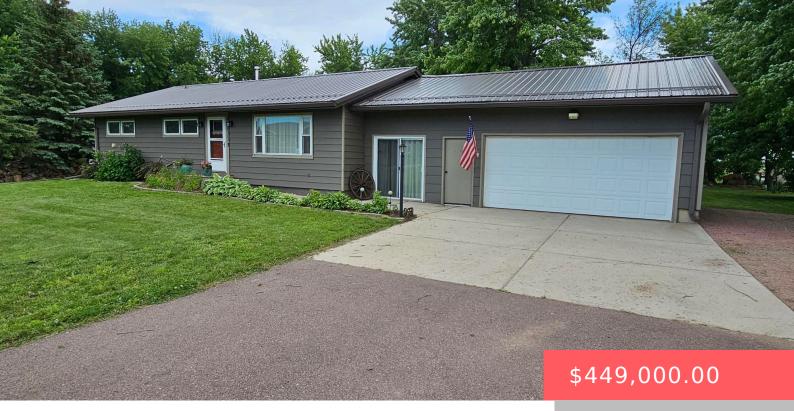

#### 47435 85TH ST

https://harr-lemme.com

Veigh's Add Tract 1 NE1/4NW1/4 - 23-100-50

- 3 beds
- 1 bath
- Ranch, Single Family
- Outside City Limits
  RESIDENTIAL
- Active, Active-New
- 1448 sq ft

#### Basics

Category: Outside City Limits, RESIDENTIAL Status: Active, Active-New Bathrooms: 1 bath Floor level: 1448 Lot size: 43560 sq ft

Type: Ranch, Single Family Bedrooms: 3 beds Total rooms: 7 Area: 1448 sq ft Year built: 1949

# **Building Details**

Floor covering: Tile, Wood Exterior material: Metal Parking: Attached

Basement: Full Roof: Metal