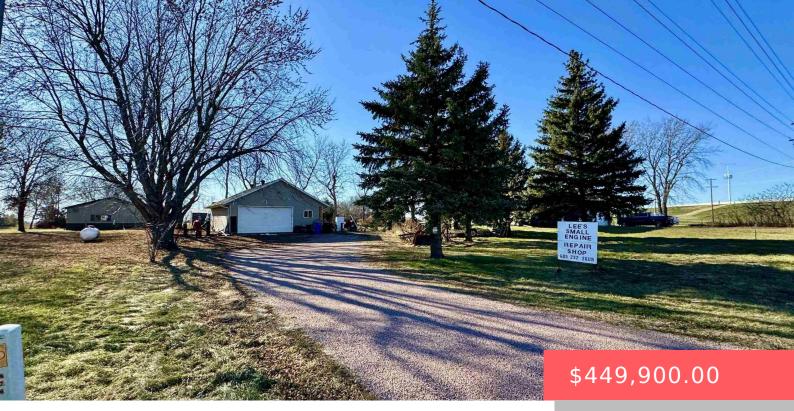

#### 47435 85TH ST

https://harr-lemme.com

Veigh's Add Tract 1 NE1/4NW1/4-23-100-50

- 3 beds
- 1 bath
- Ranch, Single Family
- Outside City Limits
   RESIDENTIAL
- Active, Active-New
- 1448 sq ft

#### Basics

Category: Outside City Limits, RESIDENTIAL Status: Active, Active-New Bathrooms: 1 bath Floor level: 1448 Lot size: 43560 sq ft Type: Ranch, Single Family Bedrooms: 3 beds Total rooms: 7 Area: 1448 sq ft Year built: 1949