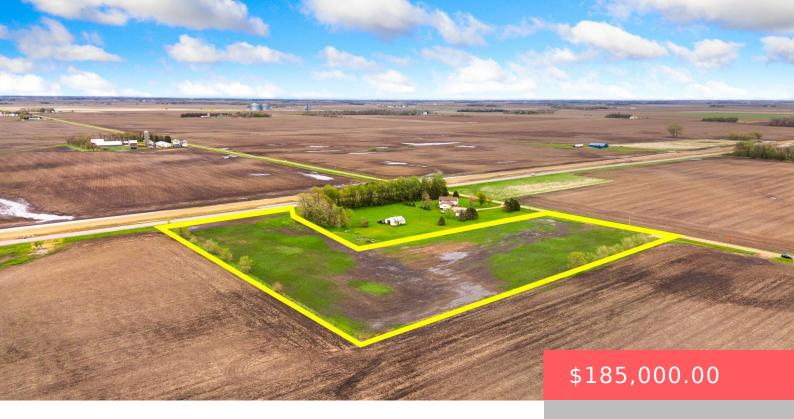

## **473RD AVE**

https://harr-lemme.com

TRACT 2-TORGERSON'S ADD-NE1/4NE1/4NE1/4- 21-98-50

- Resi Over 1 acre
- Building Eligibility, LOTS & LAND, Outside City Limits
- Active, Active Contingent Misc, Active-New

## **Basics**

**Category:** Building Eligibility, LOTS & LAND, Outside City Limits **Type:** Resi Over 1 acre

**Status:** Active, Active - Contingent Misc, Active-New **Lot size: 270072** sq ft