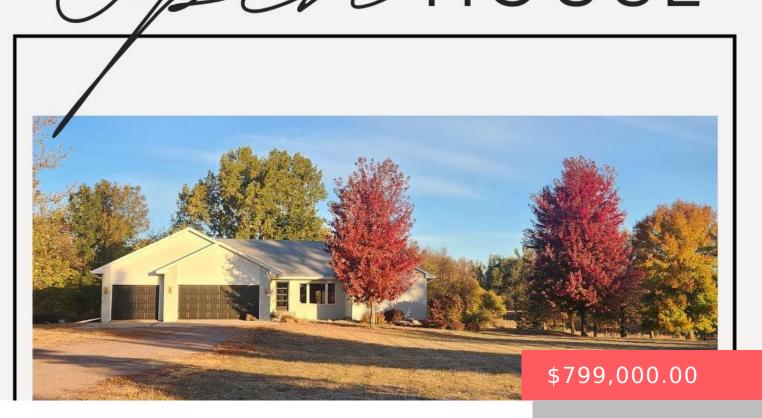

#### 47314 246TH ST

https://harr-lemme.com

Tract 8 (Ex Lot 1) Overvaag Tracts SW1/4 8-104-49 Dell Rapids Township

- 5 beds
- 4 baths
- Ranch, Single Family
- Outside City Limits, RESIDENTIAL
- Active-New
- 2910 sq ft