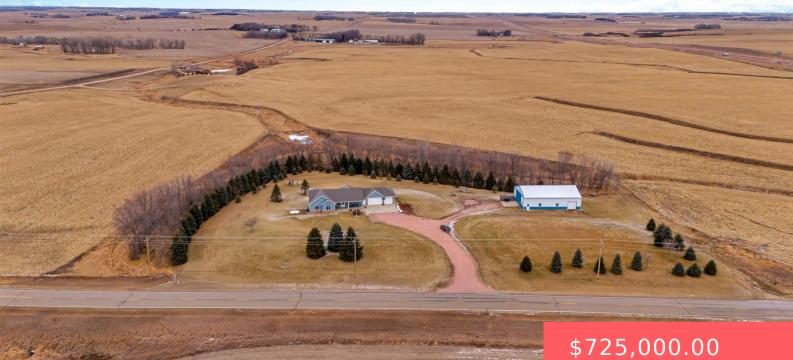

#### 47220 240TH ST

https://harr-lemme.com

Tract 6 of Crisps Addn, W 1/2 SW 1/4, 7-105N-49W- of 5th PM

#### Basics

Category: Outside City Limits, RESIDENTIAL Status: Active, Active - Contingent Misc, Active-New Bathrooms: 4 baths Floor level: 1774 Lot size: 344500 sq ft Type: Ranch, Single Family Bedrooms: 5 beds Total rooms: 10 Area: 3374 sq ft Year built: 2007

## **Building Details**

Basement: Full Roof: Shingle Composition Exterior material: Part Brick
Parking: Attached