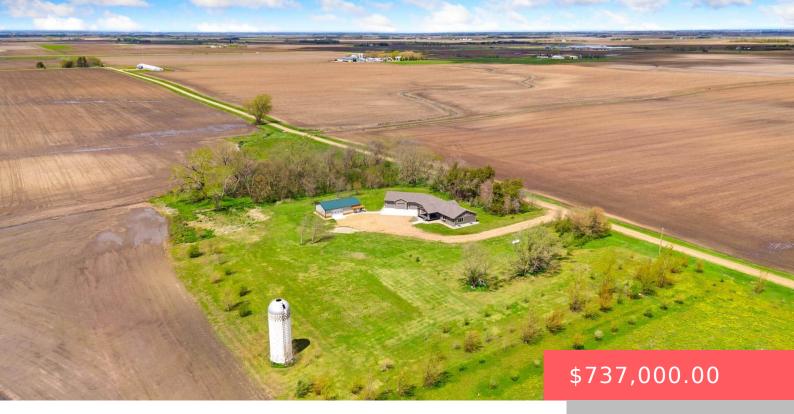

#### 47163 289TH ST

https://harr-lemme.com

LOUNSBERY ADD - LOT 1 NE1/4NE1/4 - 29-97-50

- 6 bods
- 4 baths
- Ranch, Single Family
- Outside City Limits, RESIDENTIAL
- Active, Active Contingent Home, Active - Contingent Misc, Active-New
- 3980 sq ft