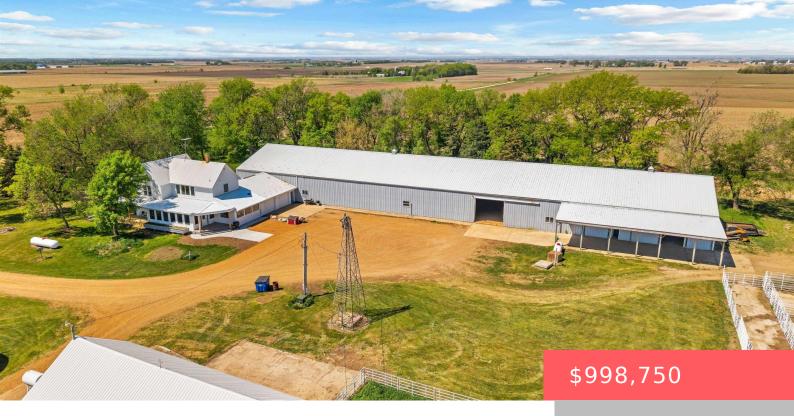

### BERESFORD, SD, 57004

https://harr-lemme.com

Determan Tracts 1& SE 1/4 Sec8 TWP96 R50

- 6 heds
- 5 baths
- Single Family, Two Story
- Outside City Limits, RESIDENTIAL
- Active
- 4067 sq ft

#### **Basics**

Category: Outside City Limits, RESIDENTIAL Type: Single Family, Two Story

Status: Active Bedrooms: 6 beds

Bathrooms: 5 baths Total rooms: 15
Floor level: 2397 Area: 4067 sq ft

Lot size: 529254 sq ft Year built: 1906

## **Building Details**

Floor covering: Carpet, Tile, Vinyl, Wood Basement: Crawl Space

**Exterior material:** Vinyl Roof: Metal

Parking: Attached