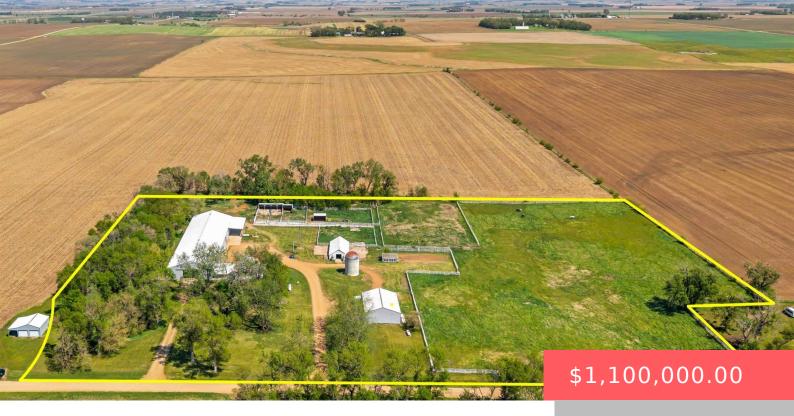

#### 47138 293RD ST

https://harr-lemme.com

Determan Tracts 1& SE 1/4 Sec8 TWP96 R50

- 6 heds
- 5 baths
- Single Family, Two Story
- Outside City Limits, RESIDENTIAL
- Active
- 4067 sq ft

#### **Basics**

Category: Outside City Limits, RESIDENTIAL Type: Single Family, Two Story

Status: Active Bedrooms: 6 beds

Bathrooms: 5 baths Total rooms: 15
Floor level: 2397 Area: 4067 sq ft

**Lot size: 529254** sq ft **Year built:** 1906