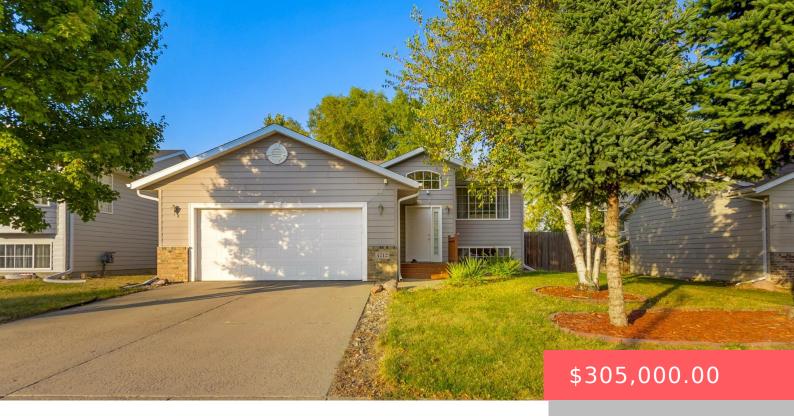

### **4712 S EQUITY DR**

https://harr-lemme.com

LOT 9 BLOCK 5 SERTOMA HILLS ADDN TO CITY OF SIOUX FALLS

- 1 hods
- 2 baths
- Single Family, Split Foyer
- None, RESIDENTIAL
- Active, Active-New
- 1523 sq ft

#### **Basics**

Category: None, RESIDENTIAL Type: Single Family, Split Foyer

Status: Active, Active-New Bedrooms: 4 beds

Bathrooms: 2 baths Total rooms: 8

Floor level: 873 Area: 1523 sq ft

**Lot size: 6599** sq ft **Year built:** 2001

## **Building Details**

Floor covering: Carpet, Vinyl Basement: Full

**Exterior material:** Hard Board, Part Brick **Roof:** Shingle Composition

Parking: Attached