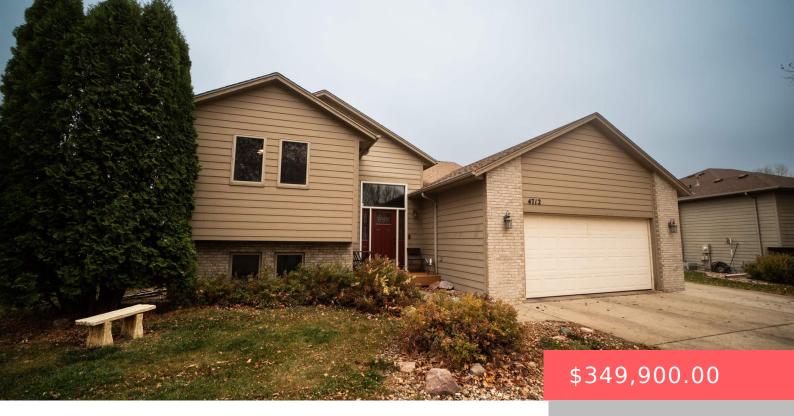

#### 4712 E 4TH ST

https://harr-lemme.com

LOT 22 BLOCK 2 OF RICHMOND ESTATES 4TH ADDN TO THE CITY OF SIOUX FALLS

- 3 hads
- 3 baths
- Single Family, Split Foyer
- None, RESIDENTIAL
- Active. Active-New
- 1882 sq ft

#### **Basics**

Category: None, RESIDENTIAL Type: Single Family, Split Foyer

Status: Active, Active-New Bedrooms: 3 beds

**Bathrooms: 3** baths **Total rooms: 9** 

**Floor level:** 1250 **Area: 1882** sq ft

**Lot size: 10410** sq ft **Year built:** 1998

## **Building Details**

Floor covering: Carpet, Ceramic, Laminate, Wood Basement: Full

**Exterior material:** Cement Hardboard, Part Brick **Roof:** Shingle Composition

Parking: Attached