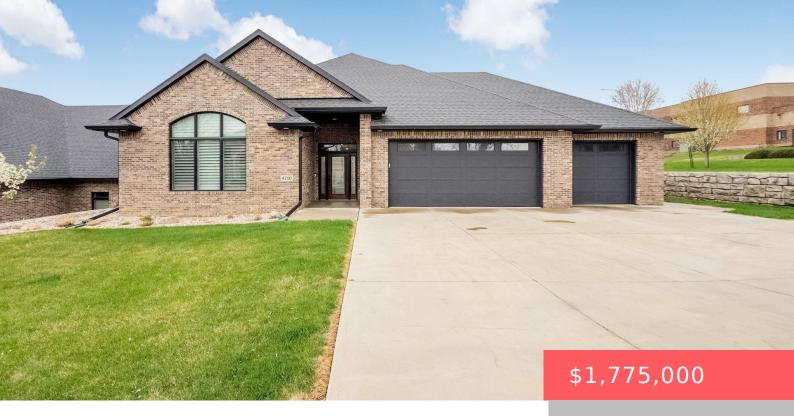

#### 4710 S DULUTH AVE

https://harr-lemme.com

Lot 8C, Block 1 River Ridge Addn

- 4 beds
- 5 baths
- Ranch, Twin Home
- None, RESIDENTIAL
- Active-New
- 5184 sq ft

#### Basics

Category: None, RESIDENTIAL Status: Active-New Bathrooms: 5 baths Floor level: 2744 Lot size: 17176 sq ft

Type: Ranch, Twin Home Bedrooms: 4 beds Total rooms: 17 Area: 5184 sq ft Year built: 2020

# **Building Details**

Floor covering: Carpet, Tile, Wood Exterior material: Full Brick Front, Part Brick, Wood Parking: Attached Basement: Full
Roof: Shingle Composition