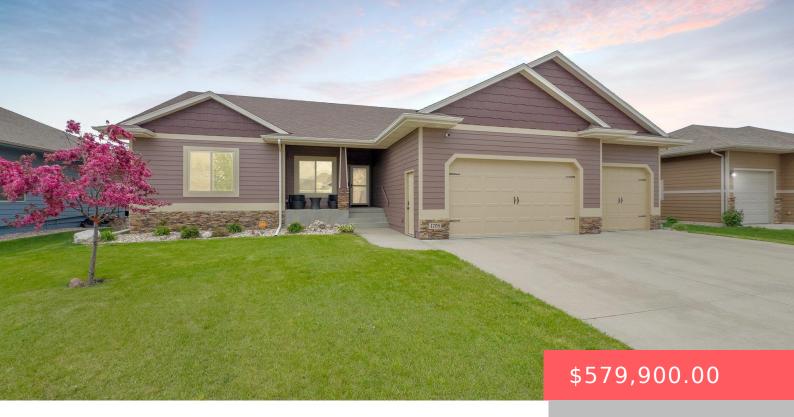

## **4708 E MANGROVE ST**

https://harr-lemme.com

Lot 11 Block 16 Prairie Gardens Addn to City of Sioux Falls

- 5 beds
- 3 baths
- Ranch, Single Family
- None, RESIDENTIAL
- Active. Active-New
- 2974 sq ft

#### **Basics**

Category: None, RESIDENTIAL Type: Ranch, Single Family

Status: Active, Active-New Bedrooms: 5 beds

**Bathrooms: 3** baths **Total rooms:** 9

**Floor level:** 1659 **Area:** 2974 sq ft

**Lot size: 10925** sq ft **Year built:** 2012

## **Building Details**

Floor covering: Carpet, Laminate, Tile

Basement: Full

**Exterior material:** Hard Board, Stone/Stone Veneer **Roof:** Shingle Composition

Parking: Attached