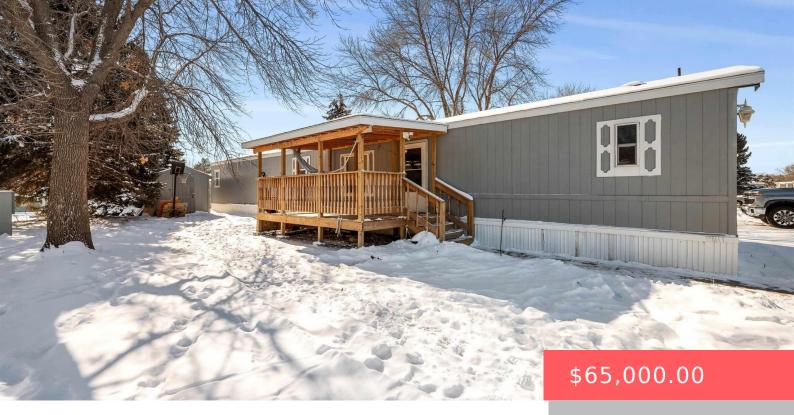

### 4707 W 15TH PL

https://harr-lemme.com

1997 Schult-16 X 76 Serial No. R28205 Marion Manor Mobile Home Court Sioux Falls City

- 3 hads
- 2 baths
- Mobile Home, Other
- None, RESIDENTIAL
- Active-New
- 1216 sq ft

#### **Basics**

Category: None, RESIDENTIAL Type: Mobile Home, Other

Status: Active-New Bedrooms: 3 beds

Bathrooms: 2 baths Total rooms: 6

**Floor level:** 1216 sq ft

**Lot size: 6104** sq ft **Year built:** 1997