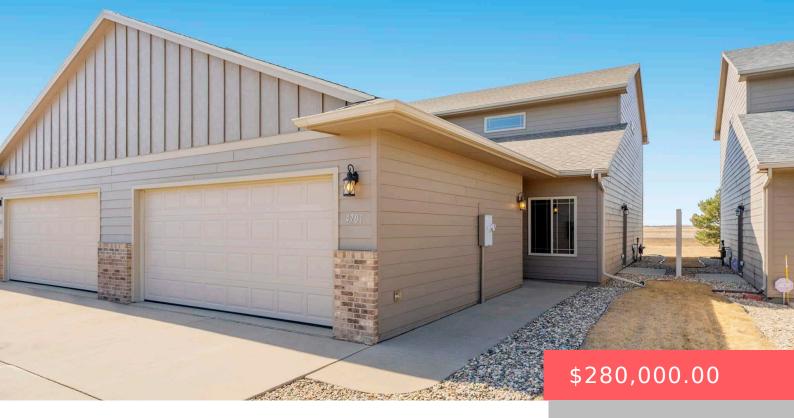

#### **4701 S TRIBBEY TRL**

https://harr-lemme.com

Lot 21 Block 13 Southern Vistas Addition to City of Sioux Falls

- 3 heds
- 3 haths
- Twin Home, Two Story
- None, RESIDENTIAL
- Active-New
- 1666 sq ft

#### **Basics**

Category: None, RESIDENTIAL Type: Twin Home, Two Story

Status: Active-New Bedrooms: 3 beds

Bathrooms: 3 baths Total rooms: 7

Floor level: 1115 Area: 1666 sq ft

**Lot size: 6321** sq ft **Year built:** 2011

## **Building Details**

Floor covering: Carpet, Laminate Basement: None

**Exterior material:** Cement Hardboard, Part Brick **Roof:** Shingle Composition

Parking: Attached