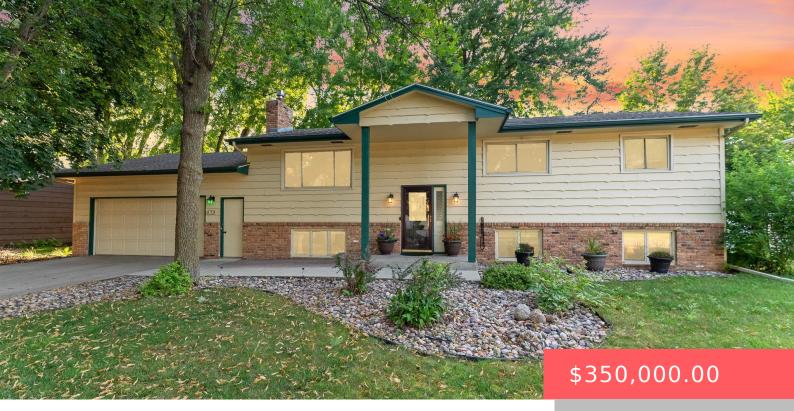

#### 4701 S ARDEN AVE

https://harr-lemme.com

#### Lot 6 Block 10 SCENIC HILLS ADDN TO CITY OF SIOUX FALLS

- 5 beds
- 3 baths
- Single Family, Split Foyer
- None, RESIDENTIAL
- Active, Active Contingent Misc. Active-New
- 2436 sq ft

#### Basics

Category: None, RESIDENTIAL Status: Active, Active - Contingent Misc, Active-New Bathrooms: 3 baths Floor level: 1288 Lot size: 10021 sq ft Type: Single Family, Split Foyer Bedrooms: 5 beds Total rooms: 12 Area: 2436 sq ft Year built: 1977

## **Building Details**

Floor covering: Carpet, Tile, Wood Exterior material: Full Brick Front, Wood Parking: Attached Basement: Full
Roof: Shingle Composition