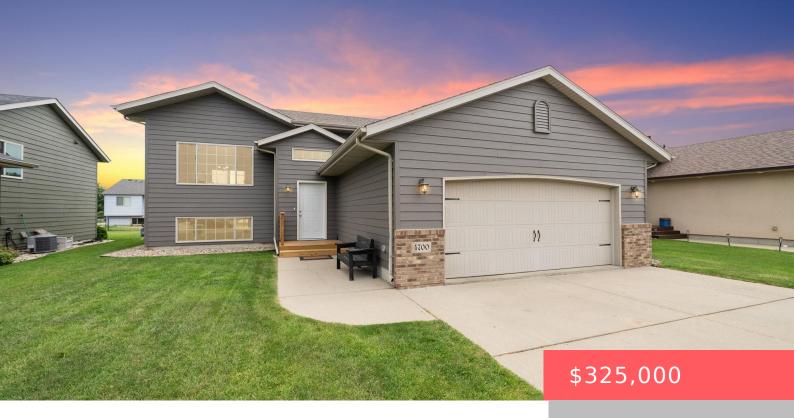

# SIOUX FALLS, SD, 57106

https://harr-lemme.com

LOT 24 BLOCK 11 SOUTHERN VISTAS ADDITION TO THE CITY OF SIOUX FALLS

- 4 heds
- 2 baths
- Single Family, Split Foyer
- None, RESIDENTIAL
- Active
- 1483 sq ft

### **Basics**

Category: None, RESIDENTIAL Type: Single Family, Split Foyer

Status: Active Bedrooms: 4 beds

**Bathrooms: 2** baths **Total rooms: 9** 

Floor level: 820 Area: 1483 sq ft

**Lot size: 6094** sq ft **Year built:** 2011

# **Building Details**

Floor covering: Carpet, Tile, Vinyl, Wood Basement: Full

**Exterior material:** Hard Board, Part Brick **Roof:** Shingle Composition

Parking: Attached