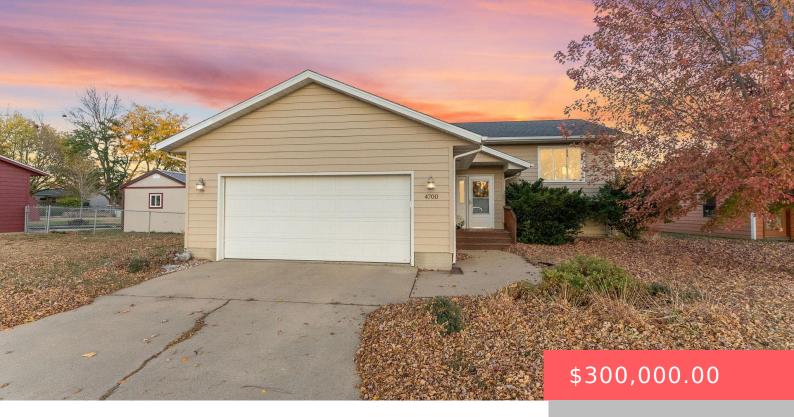

#### **4700 S SERTOMA AVE**

https://harr-lemme.com

Lot 1 Block 7 Jandl Heights Addn To City Of Sioux Falls

- 4 beds
- 2 baths
- Single Family, Split Foyer
- None, RESIDENTIAL
- Active. Active-New
- 1690 sq ft

### **Basics**

Category: None, RESIDENTIAL Type: Single Family, Split Foyer

Status: Active, Active-New Bedrooms: 4 beds

Bathrooms: 2 baths Total rooms: 8

Floor level: 940 Area: 1690 sq ft

**Lot size: 7052** sq ft **Year built:** 1995

# **Building Details**

Floor covering: Carpet, Vinyl Basement: Full

**Exterior material:** Hard Board **Roof:** Shingle Composition

Parking: Attached