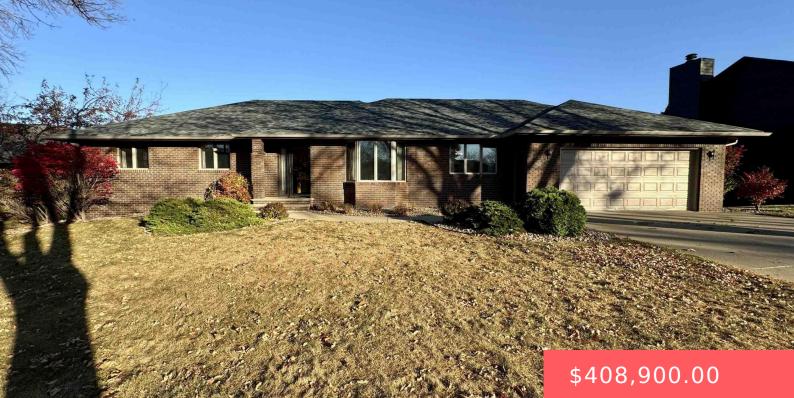

#### **4700 S DEERFIELD CIR**

https://harr-lemme.com

Lot 18 Block 6 River Oaks Addn To City Of Sioux Falls

- 4 baths
- Ranch, Single Family
- None, RESIDENTIAL
- Active, Active Contingent
- 1696 sq ft

#### Basics

Category: None, RESIDENTIAL Status: Active, Active - Contingent Misc, Active-New Bathrooms: 4 baths Floor level: 1656 Lot size: 12101 sq ft Type: Ranch, Single Family Bedrooms: 3 beds Total rooms: 10 Area: 1696 sq ft Year built: 1986

# **Building Details**

Floor covering: Carpet, Concrete, Vinyl Exterior material: Full Brick Front, Hard Board Parking: Attached Basement: Full
Roof: Shingle Composition