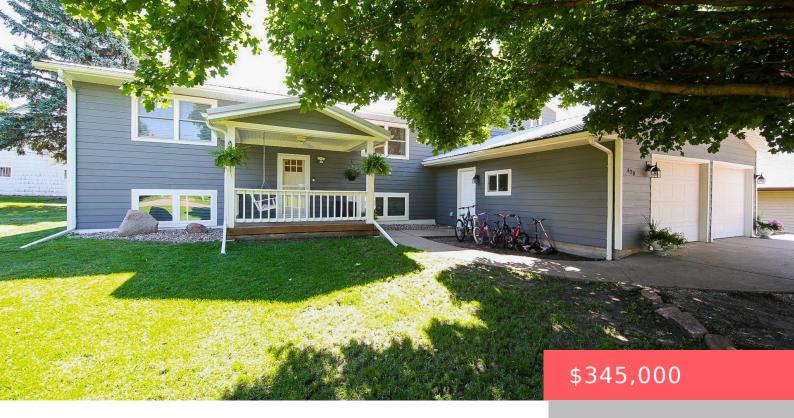

## **PARKER, SD, 57053**

https://harr-lemme.com

N 74' of Lots 9-10 Block 13, Sanborn's Replat of Kimball's 2nd Addition to the city of Parker

- 4 heds
- 2 baths
- Multi Level, Single Family
- None, RESIDENTIAL
- Active
- 2043 sq ft

#### **Basics**

Category: None, RESIDENTIAL Type: Multi Level, Single Family

Status: Active Bedrooms: 4 beds

**Bathrooms: 2** baths **Total rooms:** 10

Floor level: 999 Area: 2043 sq ft

**Lot size: 7400** sq ft **Year built:** 1978

## **Building Details**

Floor covering: Carpet, Laminate Basement: Full

**Exterior material:** Hard Board **Roof:** Metal

Parking: Attached