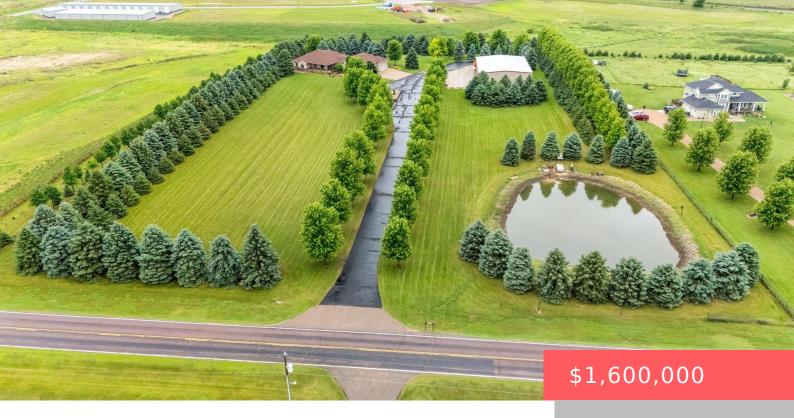

## CROOKS, SD, 57020-5802

https://harr-lemme.com

Tract 1A Johnsons 3rd ADDN NW14 NE4 3 102 50 Benton Township

- 5 beds
- · 4 baths
- Ranch, Single Family
- Outside City Limits, RESIDENTIAL
- Active
- 4300 sq ft

#### **Basics**

Category: Outside City Limits, RESIDENTIAL Type: Ranch, Single Family

Status: Active Bedrooms: 5 beds

Bathrooms: 4 baths Total rooms: 13

Floor level: 2287 Area: 4300 sq ft

**Lot size: 348480** sq ft **Year built:** 2000

## **Building Details**

Floor covering: Carpet, Ceramic, Wood Basement: Full

**Exterior material:** Cement Hardboard, Part Brick **Roof:** Shingle Composition

Parking: Attached