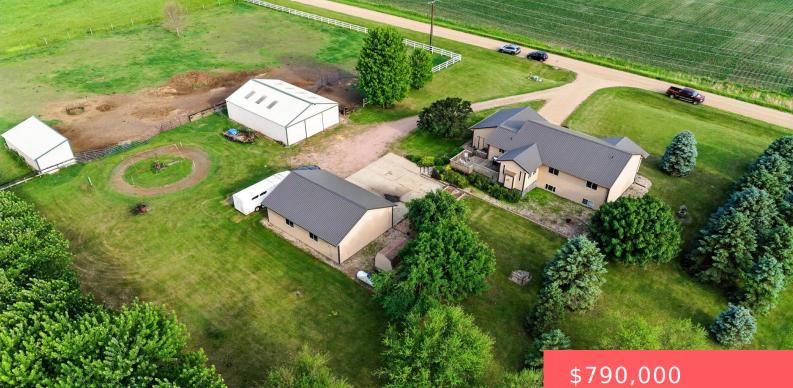

#### LENNOX, SD, 57039-5403

https://harr-lemme.com

Lot 1 of Eichacker's Add Se1/4Sw1/4 1-99-51

#### Basics

Category: Outside City Limits, RESIDENTIAL Status: Active Bathrooms: 3 baths Floor level: 1489 Lot size: 157687 sq ft Type: Single Family, Split Foyer Bedrooms: 5 beds Total rooms: 11 Area: 2713 sq ft Year built: 1996

# **Building Details**

Floor covering: Carpet, Tile, Vinyl Exterior material: Hard Board, Part Brick Parking: Attached

Basement: Full Roof: Metal