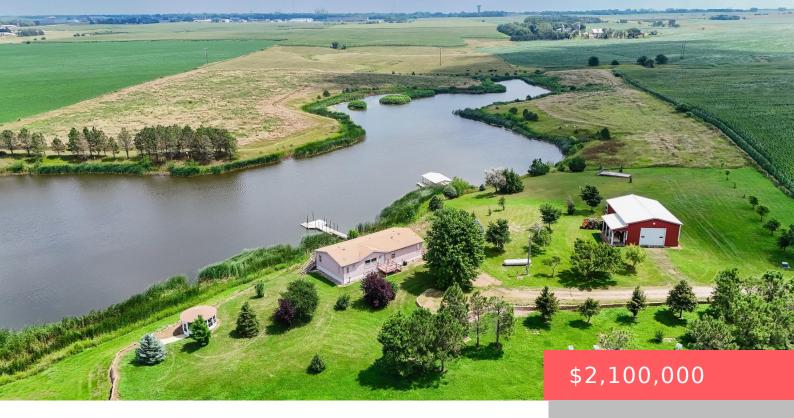

## BERESFORD, SD, 57004

https://harr-lemme.com

TRACT 2 IN S 1/2 STEWART ADDN 1-95-51 GLENWOOD TWP TRACT 7 STEWART ADDN 1-95-51 GLENWOOD TWP

- 3 heds
- 2 baths
- Ranch, Single Family
- Lake, RESIDENTIAL
- Active
- 1568 sq ft

#### **Basics**

Category: Lake, RESIDENTIAL Type: Ranch, Single Family

Status: Active Bedrooms: 3 beds

**Bathrooms: 2** baths **Total rooms:** 10

**Floor level:** 1568 sq ft

**Lot size: 1447934** sq ft **Year built:** 1992

## **Building Details**

Floor covering: Carpet, Vinyl Basement: Partial

**Exterior material:** Wood **Roof:** Shingle Composition

Parking: Detached

#### **Amenities & Features**

**Features:** 3+ Bedrooms Same Level, Formal Dining Rm, Main Floor Laundry, Master Bath, Master Bed Main Level, Vaulted Ceiling