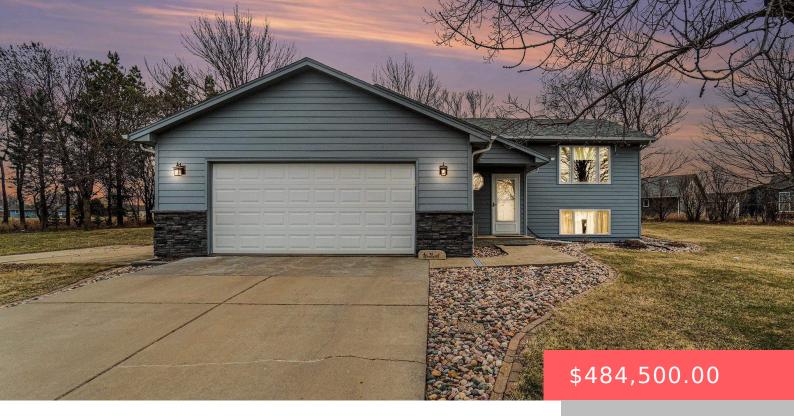

#### 46918 272ND ST

https://harr-lemme.com

Hagedorn Add - Tr 5 - Sw1/4Sw1/4 - 25-100-51

- 4 heds
- 2 baths
- Single Family, Split Foyer
- Outside City Limits RESIDENTIAL
- Active Contingent Misc, Active-New
- 2044 sq ft

#### **Basics**

Category: Outside City Limits, RESIDENTIAL Type: Single Family, Split Foyer

**Status:** Active - Contingent Misc, Active-New **Bedrooms: 4** beds

Bathrooms: 2 baths Total rooms: 12

Floor level: 1056 Area: 2044 sq ft

**Lot size: 174240** sq ft **Year built:** 1993

## **Building Details**

Floor covering: Carpet, Wood Basement: Full

Exterior material: Cement Hardboard, Stone/Stone Veneer Roof: Metal, Shingle Composition

Parking: Attached