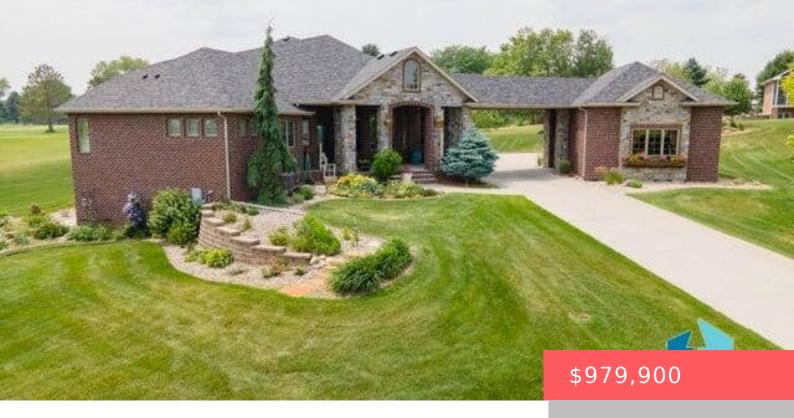

## **BROOKINGS, SD, 57006**

https://harr-lemme.com

Lot 7 & 8 Block 1, Country Club Estates, SE1/4 NE1/4, 28-109-50

- 4 heds
- 4 baths
- Ranch, Single Family
- None, RESIDENTIAL
- Active
- 4249 sq ft

#### **Basics**

Category: None, RESIDENTIAL Type: Ranch, Single Family

Status: Active Bedrooms: 4 beds

Bathrooms: 4 baths Total rooms: 12

**Floor level:** 2365 **Area: 4249** sq ft

**Lot size: 54029** sq ft **Year built:** 2011

## **Building Details**

Floor covering: Carpet, Tile, Wood Basement: Full

**Exterior material:** Full Brick Front **Roof:** Shingle Composition

Parking: Attached, Detached