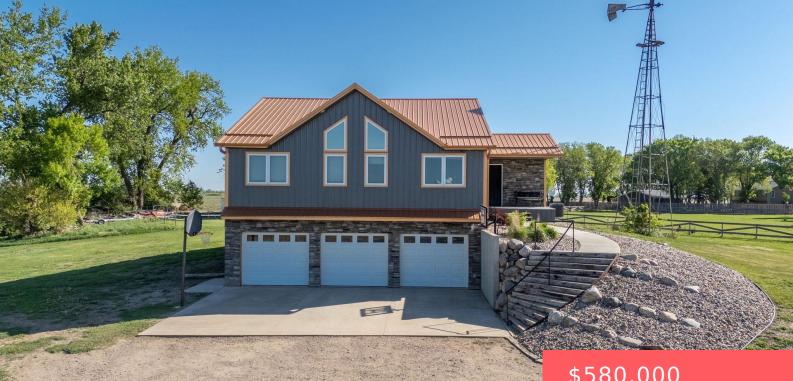

#### TEA, SD, 57064

https://harr-lemme.com

TESMER ADD - TRACT D - S1/2 SE 1/4 -14-100-51

- \$580,000

#### Basics

Category: None, RESIDENTIAL Status: Active Bathrooms: 3 baths Floor level: 1450 Lot size: 122730 sq ft Type: Other, Single Family Bedrooms: 4 beds Total rooms: 9 Area: 2116 sq ft Year built: 2019

# **Building Details**

Floor covering: Laminate, Tile, Vinyl Exterior material: Metal, Part Brick Parking: Tuck Under Basement: Full Roof: Metal