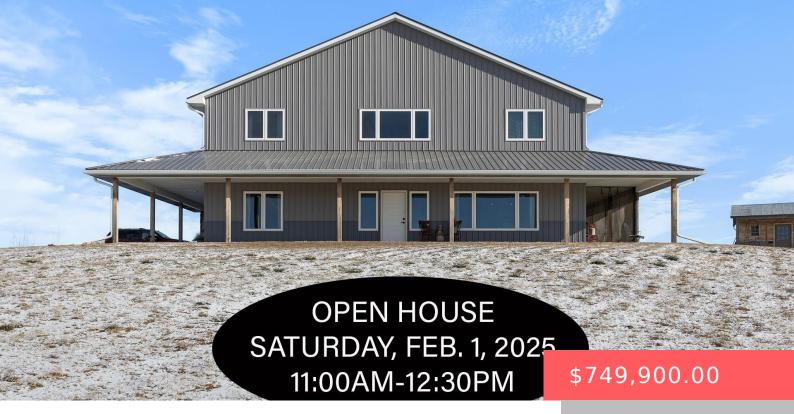

#### 46827 252ND ST

https://harr-lemme.com

Tract 1 Mendel`S Addition Ne14 Nw14 16 103 50 Lyons Township 103-50

- 1 bodo
- 3 baths
- 1.5 Story, Single Family
- Outside City Limits
   RESIDENTIAL
- Active, Active Contingent Misc Active-New
- 3310 sa ft

### **Basics**

Category: Outside City Limits, RESIDENTIAL Type: 1.5 Story, Single Family

**Status:** Active, Active - Contingent Misc, Active-New **Bedrooms: 4** beds

Bathrooms: 3 baths

Total rooms: 12

Floor level: 1825

Area: 3310 sq ft

**Lot size: 130680** sq ft **Year built:** 2019

# **Building Details**

Floor covering: Carpet, Concrete, Laminate

Basement: None

**Exterior material:** Metal **Roof:** Metal

Parking: Attached, Tandem