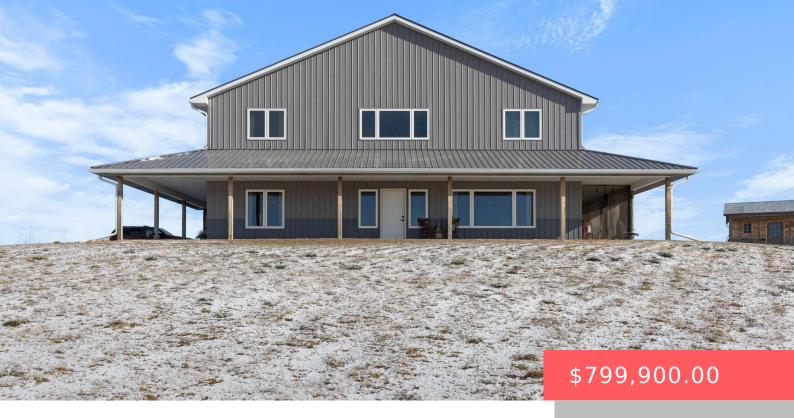

#### 46827 252ND ST

https://harr-lemme.com

Tract 1 Mendel`S Addition Ne14 Nw14 16 103 50 Lyons Township 103-50

- 4 beds
- 3 baths
- 1.5 Story, Single Family
- Outside City Limits,
- Active-New
- 3310 sq ft

### Basics

Category: Outside City Limits, RESIDENTIAL Status: Active-New Bathrooms: 3 baths Floor level: 1825 Lot size: 130680 sq ft Type: 1.5 Story, Single Family Bedrooms: 4 beds Total rooms: 12 Area: 3310 sq ft Year built: 2019

# **Building Details**

Floor covering: Carpet, Concrete, Laminate Exterior material: Metal Parking: Attached, Tandem

#### Basement: None Roof: Metal