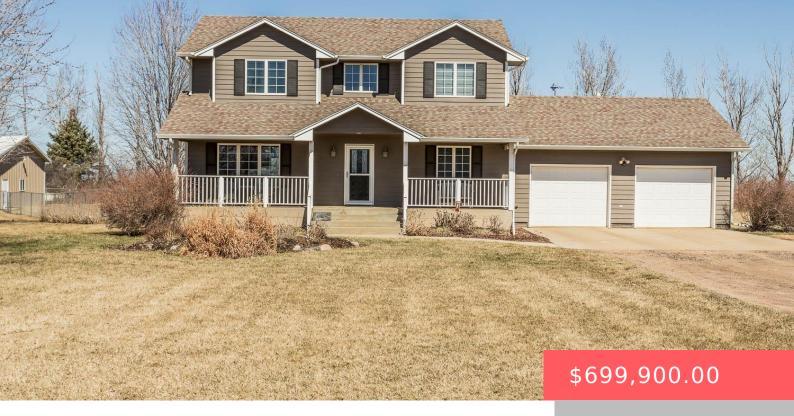

#### **46796 VALERIE PL**

https://harr-lemme.com

N 1/2, SE 1/4, Lot 1, 22-100-51, Country View Estates

- 5 heds
- 4 baths
- Single Family, Two Story
- Outside City Limits, RESIDENTIAL
- Active. Active-New
- 2924 sq ft

#### **Basics**

Category: Outside City Limits, RESIDENTIAL Type: Single Family, Two Story

Status: Active, Active-New Bedrooms: 5 beds

Bathrooms: 4 baths Floor level: 1040

**Area: 2924** sq ft **Lot size: 108900** sq ft

# **Building Details**

Floor covering: Carpet, Tile, Vinyl Basement: Full

**Exterior material:** Hard Board **Roof:** Shingle Composition

Parking: Attached, Detached