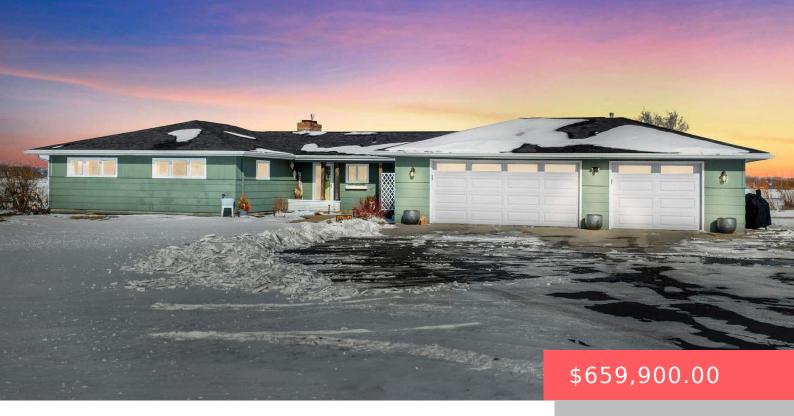

#### 46784 220TH ST

https://harr-lemme.com

Full legal in agent remarks.

- 4 heds
- 2 baths
- Ranch, Single Family
- Lake, Outside City Limits,
  RESIDENTIAL
- Active. Active-New
- 2368 sa ft

### **Basics**

Category: Lake, Outside City Limits, RESIDENTIAL Type: Ranch, Single Family

Status: Active, Active-New Bedrooms: 4 beds

Bathrooms: 2 baths Total rooms: 8

Floor level: 2368 sq ft

**Lot size: 40000** sq ft **Year built:** 1961