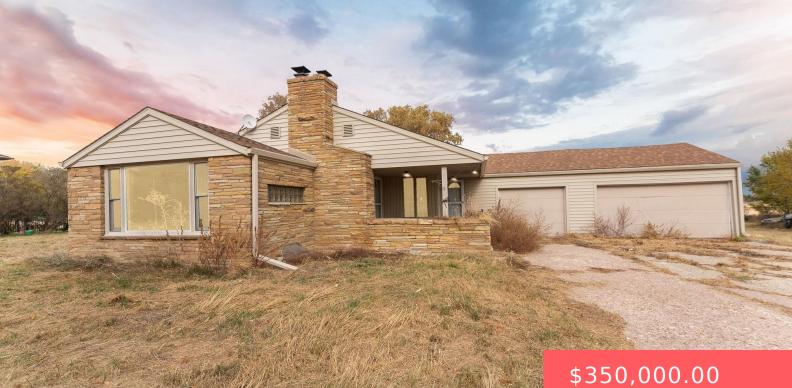

#### 46748 265TH ST

https://harr-lemme.com

Tract 1 (EX H-1) SW1/4 17 101 50 Wayne Township 101-50

#### Basics

Category: Outside City Limits, RESIDENTIAL Status: Active - Contingent Misc, Active-New Bathrooms: 2 baths Floor level: 1374 Lot size: 107158 sq ft Type: Ranch, Single Family Bedrooms: 3 beds Total rooms: 9 Area: 2384 sq ft Year built: 1948

# **Building Details**

Floor covering: Carpet, Laminate Exterior material: Cement Hardboard Parking: Attached Basement: Full Roof: Shingle Composition