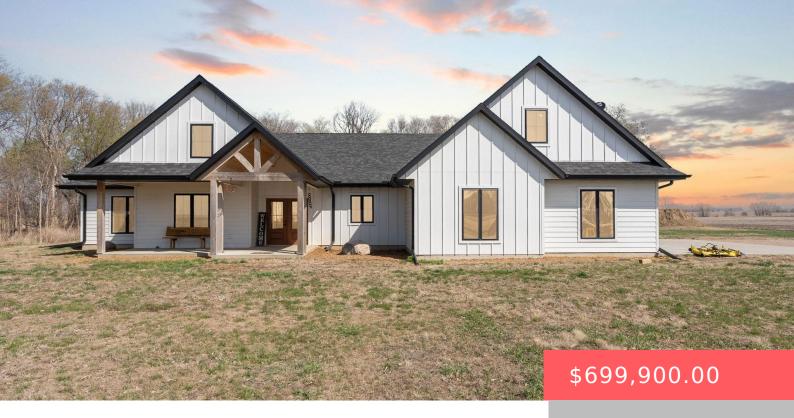

### 46736 306TH ST

https://harr-lemme.com

PETERSON FARM TRACT 1 IN SE 1/4 SW 1/4 15-94-51 GARFIELD TWP

- 4 heds
- 3 baths
- Ranch, Single Family
- None, RESIDENTIAL
- Active. Active-New
- 2391 sq ft

#### **Basics**

Category: None, RESIDENTIAL Type: Ranch, Single Family

Status: Active, Active-New Bedrooms: 4 beds

Bathrooms: 3 baths Total rooms: 10

**Floor level:** 2391 Area: 2391 sq ft

**Lot size: 100188** sq ft **Year built:** 2022

## **Building Details**

Floor covering: Carpet, Luxury Vinyl Plank Basement: None

**Exterior material:** Hard Board **Roof:** Shingle Composition

Parking: Attached