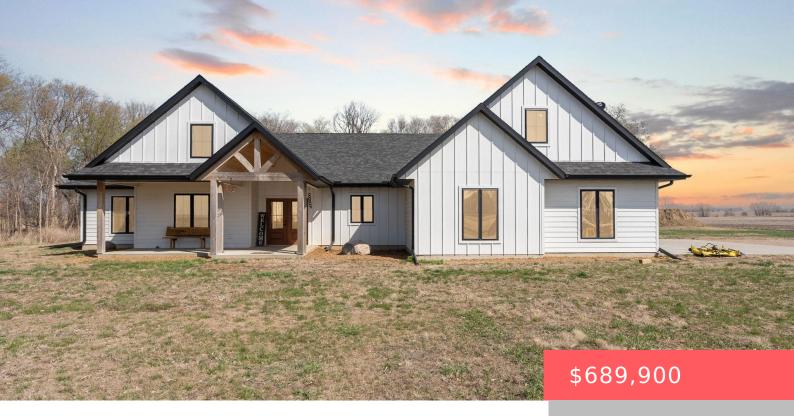

## BERESFORD, SD, 57004

https://harr-lemme.com

PETERSON FARM TRACT 1 IN SE 1/4 SW 1/4 15-94-51 GARFIELD TWP

- 1 hods
- 3 baths
- Ranch, Single Family
- None, RESIDENTIAL
- Active
- 2391 sq ft

#### **Basics**

Category: None, RESIDENTIAL Type: Ranch, Single Family

Status: Active Bedrooms: 4 beds

**Bathrooms: 3** baths **Total rooms:** 10

**Floor level:** 2391 Area: 2391 sq ft

**Lot size: 100188** sq ft **Year built:** 2022

### **Building Details**

Floor covering: Carpet, Luxury Vinyl Plank Basement: None

**Exterior material:** Hard Board **Roof:** Shingle Composition

Parking: Attached