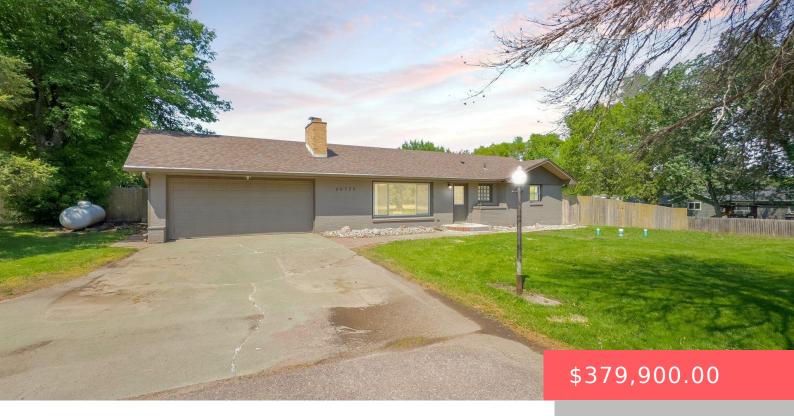

#### 46728 265TH ST

https://harr-lemme.com

Tract 13 (EX H-1) West Acres SW1/4 12-101-50 Wayne Township

- 5 heds
- 2 baths
- Ranch, Single Family
- Outside City Limits, RESIDENTIAL
- Active. Active-New
- 2432 sa fl

#### **Basics**

Category: Outside City Limits, RESIDENTIAL Type: Ranch, Single Family

Status: Active, Active-New Bedrooms: 5 beds

Bathrooms: 2 baths Total rooms: 9

Floor level: 1632 Area: 2432 sq ft

**Lot size: 22120** sq ft **Year built:** 1959

## **Building Details**

Floor covering: Tile, Vinyl, Wood Basement: Full

**Exterior material:** Part Brick, Wood **Roof:** Shingle Composition

Parking: Attached