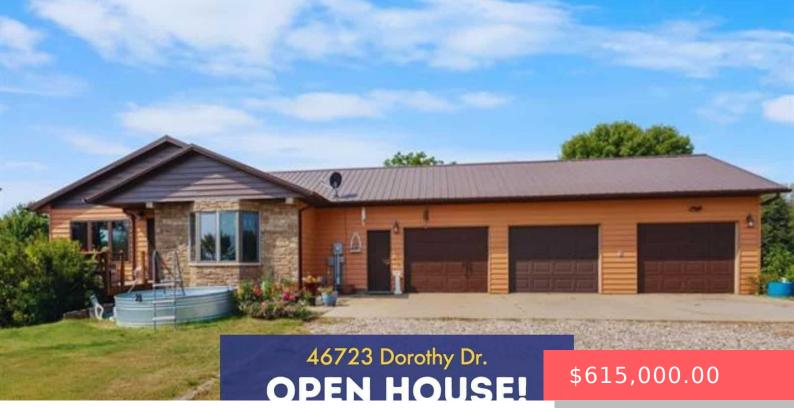

#### 46723 DOROTHY DR

https://harr-lemme.com

LOT 6 SONGBIRD ACRES 2ND ADDN NW14 32 102 50

- 1 heds
- 3 baths
- Ranch, Single Family
- Outside City Limits
  RESIDENTIAL
- Active, Active-New
- 2742 sq ft

#### Basics

Category: Outside City Limits, RESIDENTIAL Status: Active, Active-New Bathrooms: 3 baths Floor level: 1572 Lot size: 58950 sq ft Type: Ranch, Single Family Bedrooms: 4 beds Total rooms: 12 Area: 2742 sq ft Year built: 1992

# **Building Details**

Floor covering: Laminate, Tile Exterior material: Stone/Stone Veneer, Wood Parking: Attached Basement: Full Roof: Metal