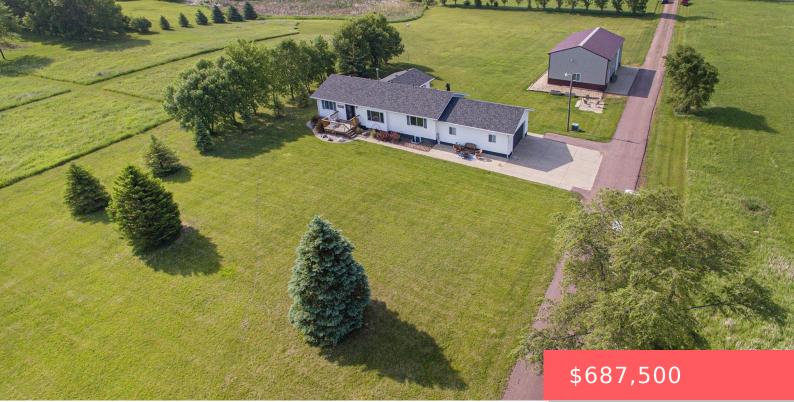

#### LENNOX, SD, 57039-5330

https://harr-lemme.com

W 367.39' Of E 784.81' Of N 736.11' E1/2Ne1/4 (Ex Lot H-4) 21-99-51

- 3 haths
- Ranch, Single Family
- None, RESIDENTIAL
- Active
- 2957 sq ft

#### Basics

Category: None, RESIDENTIAL Status: Active Bathrooms: 3 baths Floor level: 1714 Lot size: 247855 sq ft Type: Ranch, Single Family Bedrooms: 4 beds Total rooms: 14 Area: 2957 sq ft Year built: 1994

## **Building Details**

Floor covering: Carpet, Vinyl Exterior material: Vinyl Parking: Attached

Basement: Full
Roof: Shingle Composition