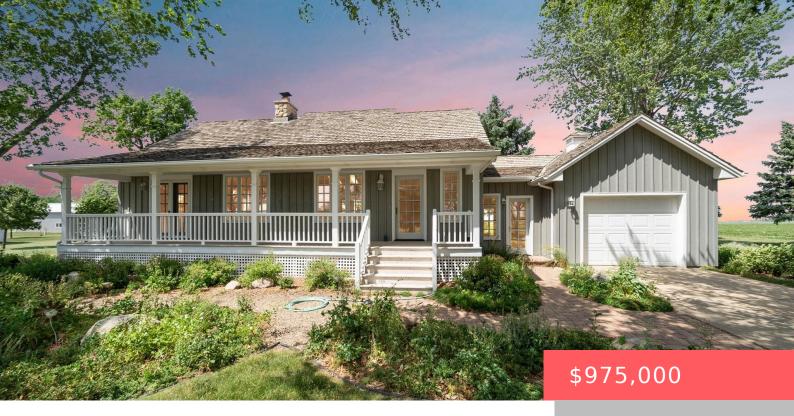

#### 46582 282ND ST

https://harr-lemme.com

Tract 1 Smidt's Add S1/2Se1/4 17-98-51

**Sophie Daly** 

- 3 heds
- 2 baths
- Ranch, Single Family
- Outside City Limits, RESIDENTIAL
- Active
- 2400 sa ft

#### **Basics**

Category: Outside City Limits, RESIDENTIAL Type: Ranch, Single Family

Status: Active Bedrooms: 3 beds

Bathrooms: 2 baths Total rooms: 8

Floor level: 1280 Area: 2400 sq ft

**Lot size: 267893** sq ft **Year built: 1996** 

## **Building Details**

Floor covering: Carpet, Tile, Wood Basement: Full

**Exterior material:** Wood **Roof:** Shingle Wood

Parking: Attached, Detached