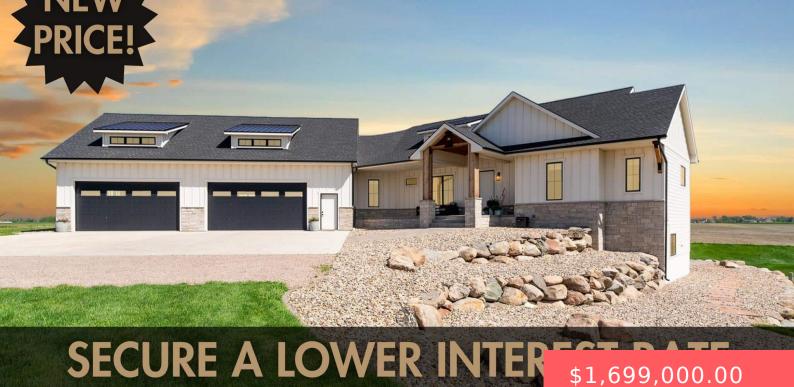

# 46556 US HWY 18

https://harr-lemme.com

WEEGS ADDN-TR 1 EX LOT H-1 SE 1/4

- 5 beds
- 4 baths
- Ranch, Single Family
- Outside City Limits
- Active, Active-New
- 4344 sq ft

#### Basics

Category: Outside City Limits, RESIDENTIAL Status: Active, Active-New Bathrooms: 4 baths Floor level: 2269 Lot size: 133294 sq ft Type: Ranch, Single Family Bedrooms: 5 beds Total rooms: 12 Area: 4344 sq ft Year built: 2022

## **Building Details**

Floor covering: Carpet, Laminate, Tile, Wood Exterior material: Hard Board, Stone/Stone Veneer, Wood Parking: Attached Basement: Full
Roof: Shingle Composition