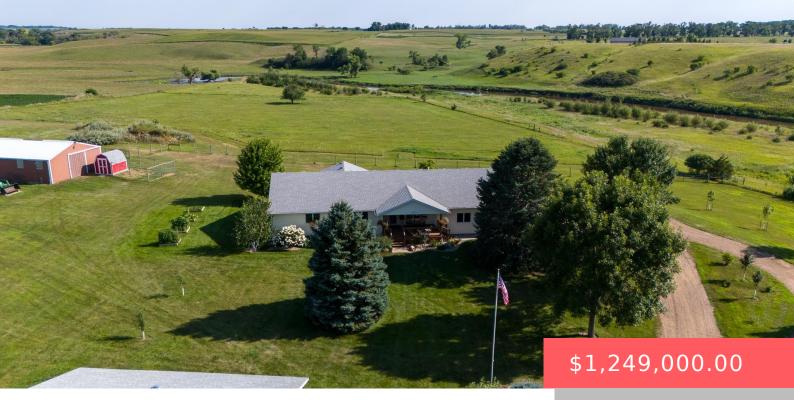

# TR 1 SMITH ADD (EX H-1) NE14 NE14 14102 51 HARTFORD TOWNSHIP 102-51

- 5 beds
- 3 baths
- Ranch, Single Family
- Outside City Limits,
- Active
- 3416 sq ft

#### Basics

Category: Outside City Limits, RESIDENTIAL Status: Active Bathrooms: 3 baths Floor level: 1816 Lot size: 424710 sq ft Type: Ranch, Single Family Bedrooms: 5 beds Total rooms: 11 Area: 3416 sq ft Year built: 2004