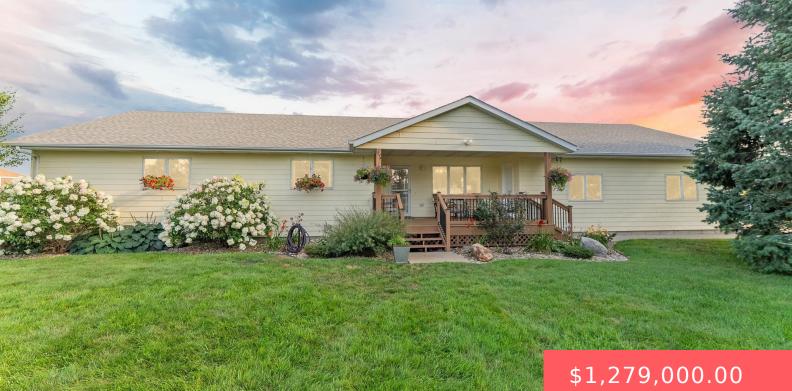

#### 46493 258 ST

https://harr-lemme.com

### Basics

Category: Outside City Limits, RESIDENTIAL Status: Active, Active-New Bathrooms: 3 baths Floor level: 1816 Lot size: 424710 sq ft Type: Ranch, Single Family Bedrooms: 5 beds Total rooms: 11 Area: 3416 sq ft Year built: 2004

# **Building Details**

Floor covering: Carpet, Laminate, Tile Exterior material: Hard Board Parking: Attached, Detached Basement: Full Roof: Shingle Composition